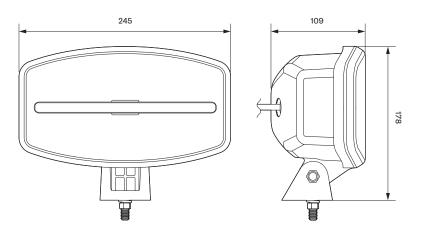

## **DL245**Oval LED Driving Lamp with Integrated Front Position Lamp

| Part#                             | Description                                                                                          |                           | EAN Code      |
|-----------------------------------|------------------------------------------------------------------------------------------------------|---------------------------|---------------|
| DL245                             | Oval LED Driving Lamp with Integrated Front Position Lamp 93                                         |                           | 9335962034963 |
| Wattage                           | Driving Beam: 20W (2x 10W LEDs), Front Position: 9W (18x 0.5W LEDs)                                  |                           |               |
| Voltage                           | 12/24V                                                                                               |                           |               |
| Dimensions                        | 245 x 178 x 109mm                                                                                    |                           |               |
| IP rating                         | IP67                                                                                                 |                           |               |
| Warranty                          | 3 Years                                                                                              |                           |               |
| Cable                             | 300mm (stripped-end)                                                                                 |                           |               |
| <b>Current draw</b> (13.8V / 28V) | Driving Beam: 1.25A / 0.6A, Front Position: 0.15A / 0.15A                                            |                           |               |
| Beam distance                     | 610m                                                                                                 |                           |               |
| Colour temperature                | 6000K                                                                                                |                           |               |
| ECE approval                      | Function                                                                                             | Approval#                 |               |
|                                   | Driving Beam (R112)                                                                                  | HR-E6-01.5127             |               |
|                                   | Front Position (R7)                                                                                  | A-E6-02.5127              |               |
|                                   | Electromag. Comp. (R10)                                                                              | 10R-E6-05.1133            |               |
| Wiring colour codes               | RED: Driving Beam [+]                                                                                | WHITE: Front Position [+] |               |
|                                   | BLACK: Earth [-]                                                                                     |                           |               |
| Mounting instructions             | A Installation to be undertaken by a competent professional                                          |                           |               |
|                                   | Ensure mounting surface is flat, clean and dry prior to installation.                                |                           |               |
|                                   | Fix to mounting surface using stainless steel bolts and adjustable stainless steel bracket supplied. |                           |               |