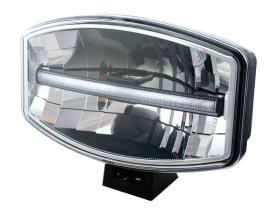

## **DL245**Oval LED Driving Lamp with Integrated Front Position Lamp

| Part#                             | Description                                                                                          |                           | EAN Code      |
|-----------------------------------|------------------------------------------------------------------------------------------------------|---------------------------|---------------|
| DL245                             | Oval LED Driving Lamp with Integrated Front Position Lamp 93                                         |                           | 9335962034963 |
| Wattage                           | Driving Beam: 20W (2x 10W LEDs), Front Position: 9W (18x 0.5W LEDs)                                  |                           |               |
| Voltage                           | 12/24V                                                                                               |                           |               |
| Dimensions                        | 245 x 178 x 109mm                                                                                    |                           |               |
| IP rating                         | IP67                                                                                                 |                           |               |
| Warranty                          | 3 Years                                                                                              |                           |               |
| Cable                             | 300mm (stripped-end)                                                                                 |                           |               |
| <b>Current draw</b> (13.8V / 28V) | Driving Beam: 1.25A / 0.6A, Front Position: 0.15A / 0.15A                                            |                           |               |
| Beam distance                     | 610m                                                                                                 |                           |               |
| Colour temperature                | 6000K                                                                                                |                           |               |
| ECE approval                      | Function                                                                                             | Approval#                 |               |
|                                   | Driving Beam (R112)                                                                                  | HR-E6-01.5127             |               |
|                                   | Front Position (R7)                                                                                  | A-E6-02.5127              |               |
|                                   | Electromag. Comp. (R10)                                                                              | 10R-E6-05.1133            |               |
| Wiring colour codes               | RED: Driving Beam [+]                                                                                | WHITE: Front Position [+] |               |
|                                   | BLACK: Earth [-]                                                                                     |                           |               |
| Mounting instructions             | A Installation to be undertaken by a competent professional                                          |                           |               |
|                                   | Ensure mounting surface is flat, clean and dry prior to installation.                                |                           |               |
|                                   | Fix to mounting surface using stainless steel bolts and adjustable stainless steel bracket supplied. |                           |               |